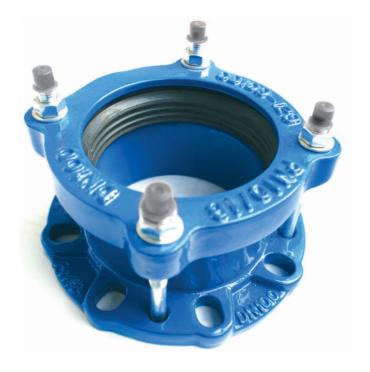

## **FLANGE ADAPTOR / 3910**

PN 16 DN40→DN600

## **FEATURES**

- FAF3910 Flange Adaptor is a semi-connection part enables the installation of flanged items like valves, flow meter, etc. on different type of pipelines when needed
- No need to cut off the whole flow on the pipeline
- Can be applied very fast and easily on field conditions
- No need to use additional sealing gaskets
- No need to use special tools for installation
- Can be used with pipes made of steel, ductile, PVC, cast iron, GRP and concrete pipes with asbestos
- When needed, smaller sized valves can be installed on bigger sized pipelines by using reduced bore flange adaptor