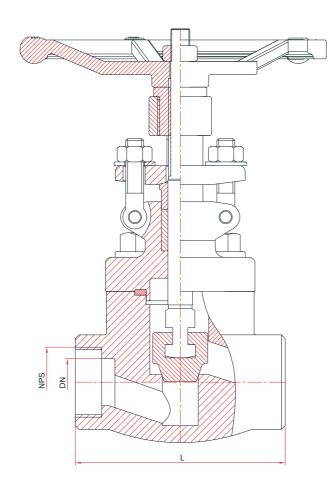

# **TECHNICAL DRAWING**

#### FAF 2140 CLASS 800 GLOBE VALVE

| DN  | NPS   | DIMENSION | RATINGS    |
|-----|-------|-----------|------------|
| Ømm | INC   | L         | KV<br>m³/h |
| 15  | 1/2   | 79        | 12         |
| 20  | 3/4   | 92        | 18         |
| 25  | 1     | 111       | 25         |
| 32  | 1 1/4 | 120       | 40         |
| 40  | 1 1/2 | 152       | 50         |
| 50  | 2     | 172       | 60         |

#### FAF 2140 CLASS 1500 GLOBE VALVE

| DN  | NPS   | DIMENSION | RATINGS    |
|-----|-------|-----------|------------|
| Ømm | INC   | L         | KV<br>m³/h |
| 15  | 1/2   | 111       | 12         |
| 20  | 3/4   | 111       | 18         |
| 25  | 1     | 120       | 25         |
| 32  | 1 1/4 | 152       | 40         |
| 40  | 1 1/2 | 172       | 50         |
| 50  | 2     | 220       | 60         |