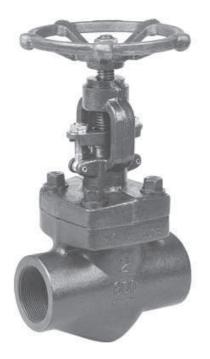

# **FEATURES**

• FAF2140 Forged Globe Valve, maintains %100 tight sealing through the graphite gasket on the stainless steel disc moving perpendicular to the flow axis and seating on the machined metal seat inside the body

• Designed and manufactured according to ANSI standard

 It has cast steel body; stem, disc and sealing seats are manufactured from stainless steel

 According to its design feature; head loss is higher compared to other valve types due to the flow travelling inside the body and flow section is narrower

· Suitable for hot water, steam and industrial applications

• No maintenance needed, can be operated with lower torque ratings

 Manufactured from forged steel material and has a high pressure resistance