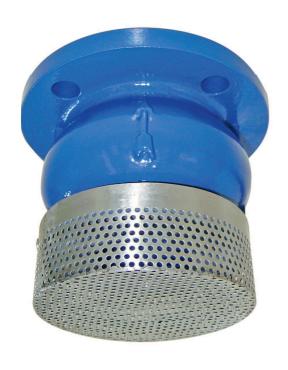

## **FOOT VALVE / 7200**

PN 16 DN100 → DN600

## **FEATURES**

- FAF7200 Foot Valve is an installation instrument used in pump suction lines in order to prevent discharge of the fluid to the reservoir when system is in static position and prevent waterless operation of the pump when started
- It is structure is made from the combination of filter and check valve
- Through its filter, the clean fluid transfer to the pump is maintained
- The spring check valve inside the body prevents the backflow and discharge of the pipeline
- Used at pipeline edges inside the reservoir. Suitable to use on clean water lines