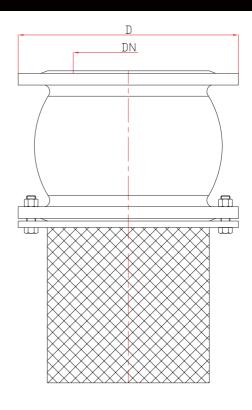

## **FOOT VALVE / 7200**

PN 16 DN100 → DN600

## **FEATURES**

- FAF7200 Foot Valve is an installation instrument used in pump suction lines in order to prevent discharge of the fluid to the reservoir when system is in static position and prevent waterless operation of the pump when started
- It is structure is made from the combination of filter and check valve
- Through its filter, the clean fluid transfer to the pump is maintained
- The spring check valve inside the body prevents the backflow and discharge of the pipeline
- Used at pipeline edges inside the reservoir. Suitable to use on clean water lines